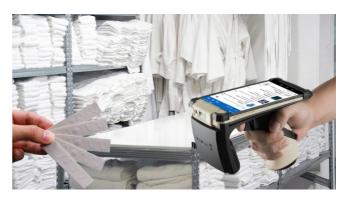

#### Laundry Management

RFID It can help laundry business owners reduce costs, increase revenue, and streamline their processes by automating the entire process. Additionally, it provides an easy way for managers to track inventory, schedule pickups, and handle returns or exchanges.

#### **Other Applications:**

Uniform/Finished garment tracking.