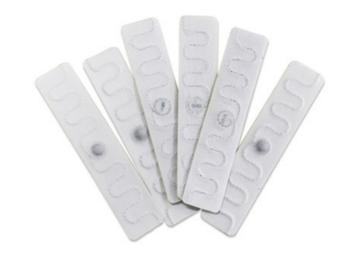

## LOTS UHF Laundry Tag

uniform

attach to

standard sewing.

hotel

be

Lotis is a flexible printable UHF RFID tag, compatible with the EPC Class 1 Gen 2 (ISO18000-6C) standards. It is designed to meet the tracking requirements of the laundry industry and

and

environments. It can also

number. Its thin and light shape makes it easy to

printed with serial

cloths

management in

hospital

using

100% read-tested tags with industry best RAIN RFID Impinj R6 or NXP U9 chips. These tags are available in different sizes and can be customized with customer branding.