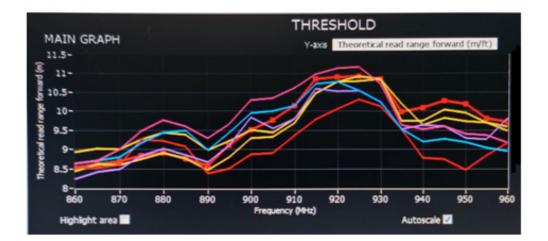

# **Specifications**

| Part no.:             | WL59U                                      |
|-----------------------|--------------------------------------------|
| Operating Frequency : | 865-867 MHz (ETSI); 902-925 Mhz (FCC)      |
| Operating Mode :      | Passive (battery-less transponder)         |
| Read Range :          | up to 4m*                                  |
| Protocol :            | ISO/IEC 18000-6C                           |
| Chip Type :           | Impinj R6/NXP U8/U9; EPC Class 1 Gen 2     |
| Memory :              | EPC 128/96 bits                            |
|                       | 48-bit Tag Identifier (TID) factory locked |
|                       | 0 User memory                              |
| Data retention :      | Up to 10 years                             |
| Dimensions :          | 50 x 20mm                                  |
|                       | 70 x 15mm                                  |
|                       | 86 x 16mm                                  |
| Material :            | Nylon fabric                               |
| Ingress Protection :  | IP68                                       |
| Operating Temp. :     | -10°C to +150°C                            |
| Storage Temp. :       | -10°C to +65°C                             |
| Wash Cycles :         | 150                                        |
| Quality assurance :   | 100% read-tested                           |
| Optional services :   | Logo Printing and Encoding                 |
|                       |                                            |