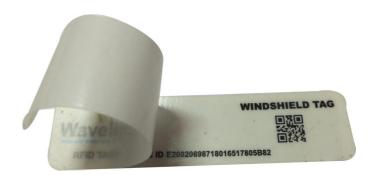

## **UHF Windshield Tag**

UHF windshield tag is used in tracking all types of vehicles and in parking management applications.

It comes with heatsustaining thin or foam adhesive for windshield application.

Logo or text can be printed on top of the tag.

It can be custom produced in different sizes as per customer requirement.

100% read-tested tags with industry best NXP UCode 8 chip. These tags can be customized with customer branding using digital printing.