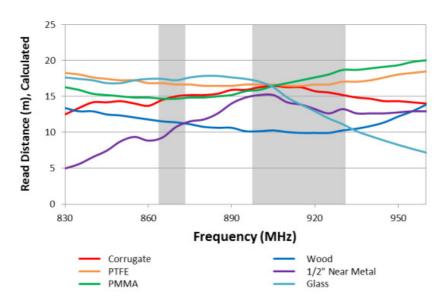

# **Specifications**

| Part no.:            | WL06U                              |
|----------------------|------------------------------------|
| Operating Frequency: | 840-960 MHz (GLOBAL)               |
| Operating Mode :     | Passive (battery-less transponder) |
| Read Range :         | up to 10m*                         |
| Protocol:            | ISO/IEC 18000-6C                   |
| Chip Type :          | NXP UCode 8                        |
|                      | EPC Class 1 Gen 2                  |
| Memory:              | EPC 128 bits                       |
|                      | TID 48 bit unique                  |
|                      | User Memory 0 bits                 |
| Data retention :     | Up to 10 years                     |
| Dimensions :         | 105 x 26mm                         |
| Material:            | Polyester with thin film adhesive  |
| Ingress Protection:  | IP54                               |
| Operating Temp. :    | -10°C to +55°C                     |
| Storage Temp. :      | -10°C to +45°C                     |
| Colors:              | White/Blue                         |
| Quality assurance:   | 100% read-tested                   |
| Optional services :  | Logo Printing and Encoding         |
|                      |                                    |